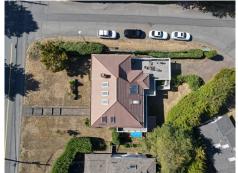

## 960 Lodge Ave, Victoria, BC V8X 3A8

» Beds: 4 | Baths: 3 Full

» MLS #: 916041

» Single Family |  $2,599 \text{ ft}^2$  | Lot:  $7,774 \text{ ft}^2$ 

» Abundant Natural Light

» Corner Lot

» More Info: 960LodgeAve.com

## \$ 975,000

South facing custom built home with abundant natural light and beautiful vaulted ceilings. Unique 4 bed 3 bath home with potential for an in-law suite. The spacious main level features a renovated kitchen with quartz & stainless steel counters, double ovens, numerous skylights, brass and glass stair rails, & a cozy breakfast nook. This home is great for hosting friend/ family with over 1000sq/ft of deck and hot water on demand. Central location with Swan Lake Park Nature Sanctuary & Uptown both within walking distance. This is a unique home that you will not want to miss!