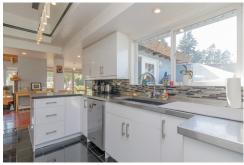

## \$ 975,000

South facing custom built home with abundant natural light and beautiful vaulted ceilings. Unique 4 bed 3 bath home with potential for an in-law suite. The spacious main level features a renovated kitchen with quartz & stainless steel counters, double ovens, numerous skylights, brass and glass stair rails, & a cozy breakfast nook. This home is great for hosting friend/ family with over 1000sq/ft of deck and hot water on demand. Central location with Swan Lake Park Nature Sanctuary & Uptown both within walking distance. This is a unique home that you will not want to miss!