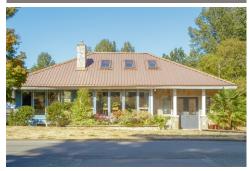

## Welcome Home

## 960 Lodge Ave, Victoria, BC V8X 3A8

» Beds: 4 | Baths: 3 Full

» MLS #: 916041

» Single Family |  $2,599 \text{ ft}^2$  | Lot:  $7,774 \text{ ft}^2$ 

» Abundant Natural Light

» Corner Lot

» More Info: 960LodgeAve.com

## \$ 975,000

South facing custom built home with abundant natural light and beautiful vaulted ceilings. Unique 4 bed 3 bath home with potential for an in-law suite. The spacious main level features a renovated kitchen with quartz & stainless steel counters, double ovens, numerous skylights, brass and glass stair rails, & a cozy breakfast nook. This home is great for hosting friend/ family with over 1000sq/ft of deck and hot water on demand. Central location with Swan Lake Park Nature Sanctuary & Uptown both within walking distance. This is a unique home that you will not want to miss!