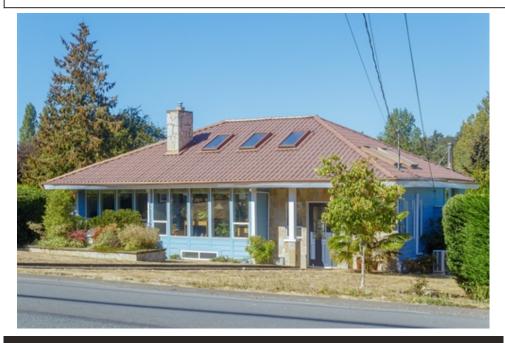

## Welcome Home

## 960 Lodge Ave, Victoria, BC V8X 3A8

» Beds: 4 | Baths: 3 Full

» MLS #: 916041

» Single Family |  $2,599 \text{ ft}^2$  | Lot:  $7,774 \text{ ft}^2$ 

» Abundant Natural Light

» Corner Lot

» More Info: 960LodgeAve.com

## \$ 975,000

South facing custom built home with abundant natural light and beautiful vaulted ceilings. Unique 4 bed 3 bath home with potential for an in-law suite. The spacious main level features a renovated kitchen with quartz & stainless steel counters, double ovens, numerous skylights, brass and glass stair rails, & a cozy breakfast nook. This home is great for hosting friend/ family with over 1000sq/ft of deck and hot water on demand. Central location with Swan Lake Park Nature Sanctuary & Uptown both within walking distance. This is a unique home that you will not want to miss!